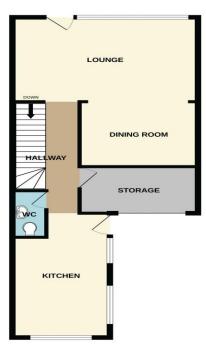

Lounge 11' 1" x 17' 2" (3.37m x 5.23m) Kitchen 16' 2" x 8' 11" (4.94m x 2.73m) Downstairs Toilet 2' 9" x 5' 5" (0.85m x 1.64m) Dining area 8' 6" x 11' 0" (2.59m x 3.35m) Family Bathroom 8' 1" x 7' 3" (2.46m x 2.21m) Bedroom One 14' 4" x 9' 9" (4.36m x 2.96m) Bedroom Two 12' 4" x 9' 9" (3.75m x 2.97m) Bedroom Three 11' 2" x 7' 3" (3.41m x 2.22m) Storeroom 11' 5" x 6' 1" (3.47m x 1.86m)

> Callaghans Estate Agents 46 Church Road, Gatley, SK8 4NQ Telephone: 0161 491 4000, Fax: 0161 491 55 44 Website: www.callaghansltd.com Email: admin@callaghansltd.com

GROUND FLOOR 584 sq.ft. (54.3 sq.m.) approx.