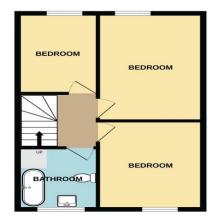

Lounge 11' 1" x 17' 2" (3.37m x 5.23m) Kitchen 16' 2" x 8' 11" (4.94m x 2.73m) Downstairs Toilet 2' 9" x 5' 5" (0.85m x 1.64m) Dining area 8' 6" x 11' 0" (2.59m x 3.35m) Family Bathroom 8' 1" x 7' 3" (2.46m x 2.21m) Bedroom One 14' 4" x 9' 9" (4.36m x 2.96m) Bedroom Two 12' 4" x 9' 9" (3.75m x 2.97m) Bedroom Three 11' 2" x 7' 3" (3.41m x 2.22m) Storeroom 11' 5" x 6' 1" (3.47m x 1.86m)

1ST FLOOR 438 sq.ft. (40.7 sq.m.) approx.

TOTAL FLOOR AREA: 1022 sq.ft. (95.0 sq.m.) approx. White every attempt has been made to ensure the accuracy of the floorphan contained here, measurements omission or more attempt. The plan is the fluctuation of the floorphan contained here, measurements prospective purchaser. The service, systems and appliances shown have not been tested and no guarantee and to the Made with Medge C204.